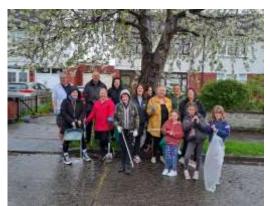

## **Dublin Community Clean Up**

The Community & Social Development Section (CSDS) assisted our colleagues in Public Domain with the annual "Dublin Community Clean Up". Despite the weather, a large number of local environmental / residents groups took part on the day. Well done to all groups involved.

Kilmore Crescent Residents

Gaeltacht Park Residents