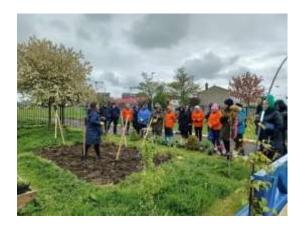

#### Darndale, sustainable gardening course

Aoife Munn, Horticulturist facilitated a sustainable gardening course in Darndale Park on Monday 24<sup>th</sup> April. 27 people attended the course from the Artane - Whitehall LEA. The course was an all-day event. CSDS would like to thank John McGuigan in the parks section for preparing the ground works & Susan French & the men from the CE Scheme for all their help on the day from cleaning up, helping with the ground work & with refreshments.