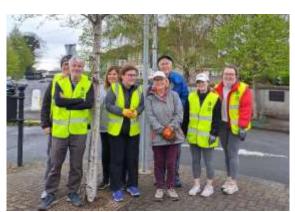

## **Dublin Community Clean Up**

The Community & Social Development Section (CSDS) assisted our colleagues in Public Domain with the annual "Dublin Community Clean Up". Despite the weather, a large number of local environmental / residents groups took part on the day. Well done to all groups involved.

Kilmore Crescent Residents

Gaeltacht Park Residents